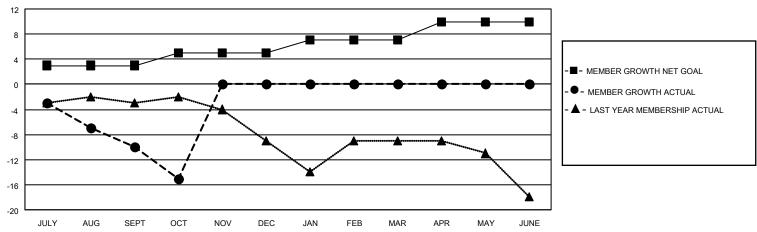

## District 6 SE

| Clubs         |               |             |               | Members               |                         |                         |                                                    |  |
|---------------|---------------|-------------|---------------|-----------------------|-------------------------|-------------------------|----------------------------------------------------|--|
|               | RESULTS FOR   | R 2020-2021 |               | RESULTS FOR 2020-2021 |                         |                         |                                                    |  |
| QUARTER       | NEW CLUB GOAL | NEW CLUBS   | DROPPED CLUBS | QUARTER MEI           | MBER GROWTH NET<br>GOAL | MEMBER GROWTH<br>ACTUAL | DROPPED<br>MEMBERS ACTUAL<br>(including transfers) |  |
| JULY/AUG/SEPT | 0             | 0           | 0             | JULY/AUG/SEPT         | 3                       | 4                       | 13                                                 |  |
| OCT/NOV/DEC   | 0             | 0           | 0             | OCT/NOV/DEC           | 2                       | 2                       | 6                                                  |  |
| JAN/FEB/MAR   | 0             | 0           | 0             | JAN/FEB/MAR           | 2                       | 0                       | 0                                                  |  |
| APR/MAY/JUNE  | 0             | 0           | 0             | APR/MAY/JUNE          | 3                       | 0                       | 0                                                  |  |

#### GOALS AND ACTUAL MEMBERS CUMULATIVE

| DROPPED CLUBS: 0 |    | 3 CLUBS OF 24 ADDED 1 OR MORE<br>NEW MEMBERS | GENDER DISTRIBUTION  MALE 352 (61.22%) |              |     |
|------------------|----|----------------------------------------------|----------------------------------------|--------------|-----|
| DROPPED MEMBERS  |    |                                              | FEMALE                                 | 223 (38.78%) |     |
| DECEASED         | 4  | CLICK HERE FOR CUMULATIVE                    | TOTAL FAMILY UNIT MEMBERS              |              | 195 |
| CLUB CANCELLED   | 0  | MEMBERSHIP DATA                              |                                        | 0.000//0.000 | 99  |
| OTHER 15         |    |                                              | FAMILY MEMBERS PAYING HALF DUES        |              | 99  |
| TOTAL            | 19 |                                              | B020                                   |              |     |